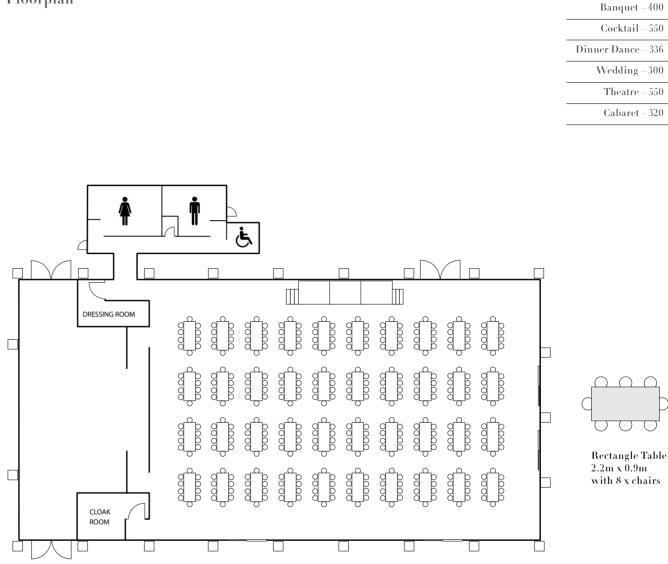

### Floorplan

Please note additional costs will occur for seated capacities exceeding 300

Suitable for up to 550 guests in a cocktail setting or up to 400 seated, the Crown Aviary is an exceptional destination for all kinds of events, complete with Crown's legendary service and impeccable food and beverage options.