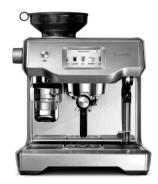

### PRIZES INCLUDE:

- \$10,000 cash
- Breville the Oracle Touch Coffee Machine
- KitchenAid Bundle
- \$1,000 Koko Gift Card
- \$500 Coles Group and Myer Gift Card