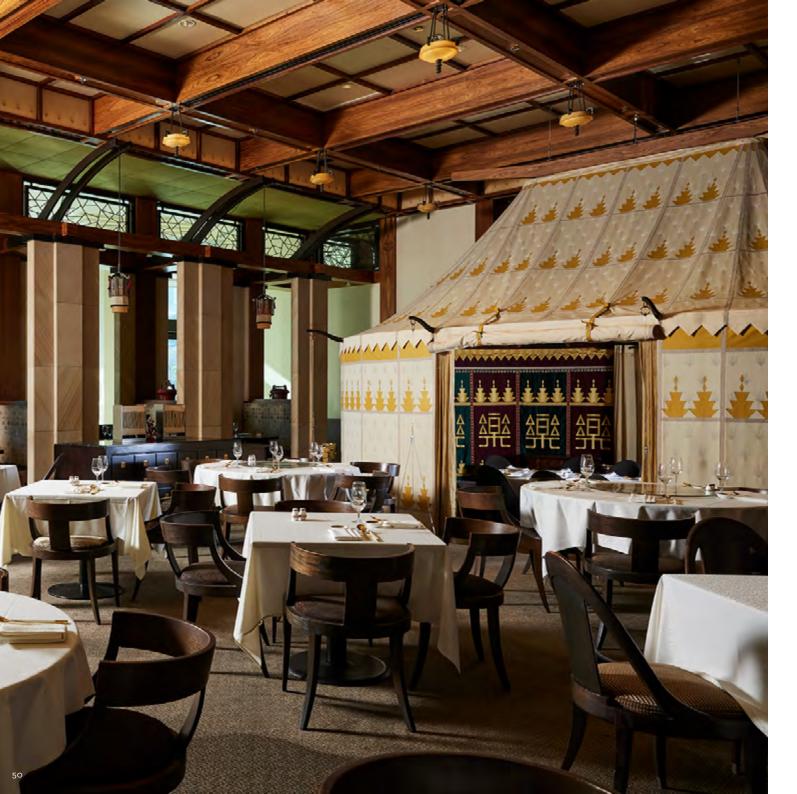

If you're seeking an opulent private dining experience this festive season, prepare yourself for an occasion to remember at Silks. An array of luxurious private dining spaces allows you to enjoy refined Cantonese cuisine as you soak up the sophisticated atmosphere and remarkable service.

## PRIVATE DINING ROOM

Suitable for groups up to 6 - 24 seated.

# MONGOLIAN TENT

Suitable for groups up to 12 seated.

For enquiries of 29 people or less please contact our Restaurant Reservations Team on restaurantreservations@ crownmelbourne.com.au or call 9292 5777. For enquiries of more than 30 people please contact our Private Events Team on privateevents@crownmelbourne.com.au or call 9292 5535.