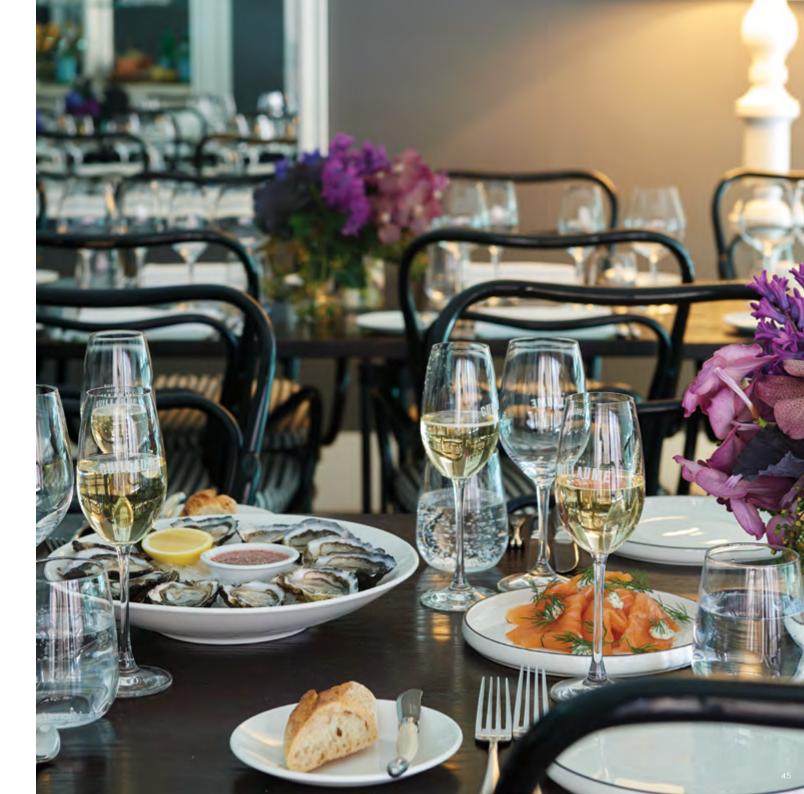

# THE ATLANTIC

# CHRISTMAS DAY

LUNCH (3 course set menu) 12.00pm - 3.00pm \$220 per adult / \$85 per child

DINNER (3 course set menu) 6.00pm - 10.00pm \$170 per adult / \$65 per child

#### NEW YEAR'S EVE

EARLY SITTING (3 course set menu) 5.30pm - 8.00pm \$125 per adult / \$65 per child

LATE SITTING (4 course set menu) 8.30pm - Late \$240 per adult / \$90 per child

Bookings are essential.