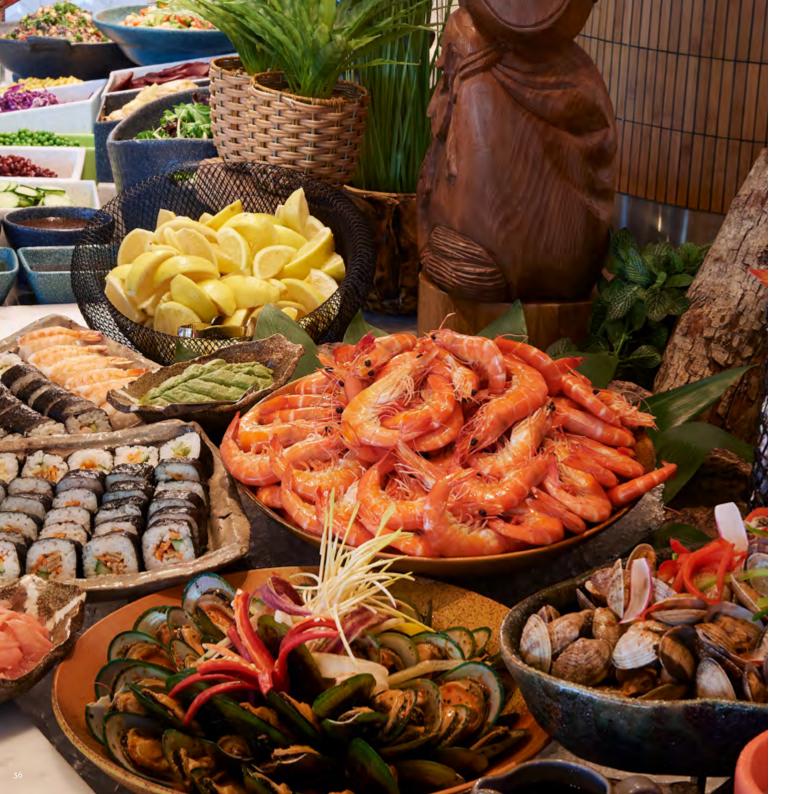

#### CHRISTMAS DAY

LUNCH (unlimited prawns, oysters and soft drink) 11.00am - 4.00pm \$160 per adult / \$80.00 per child

Dinner (unlimited prawns and soft drink) 5.00 - 10.00pm \$135 per adult\* / \$67.50 per child

\* Includes a glass house sparkling, red or white wine or local draught beer per adult and live entertainment.

# NEW YEAR'S EVE

**DINNER** (unlimited prawns and soft drink) \$75 per adult\* / \$37.50 per child

\* Includes a glass house sparkling, red or white wine or local draught beer per adult and live entertainment.