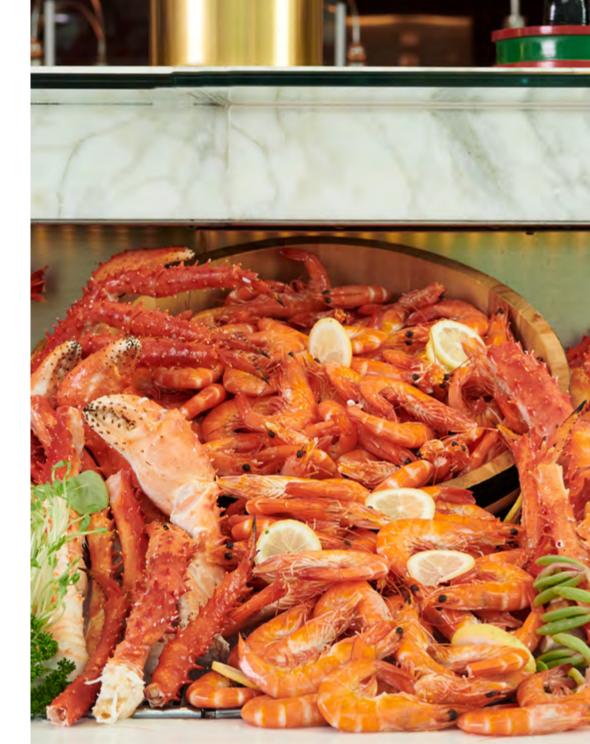

# FESTIVE LUNCH (Including seafood)

Available from 20/11/2023 to 24/12/2023.

MONDAY - WEDNESDAY 12.00pm - 3.00pm \$99 per adult\* / \$49.50 per child

THURSDAY - FRIDAY 12.00pm - 4.00pm \$120 per adult\* / \$60 per child

### **FESTIVE DINNER** (Including seafood)

Available from 20/11/2023 to 24/12/2023.

MONDAY - THURSDAY 5.30pm - 10.00pm \$125 per adult / \$62.50 per child

FRIDAY - SUNDAY Sitting 1 / 5.30pm - 8.00pm Sitting 2 / 8.30pm - 11.00pm \$155 per adult / \$77.50 per child