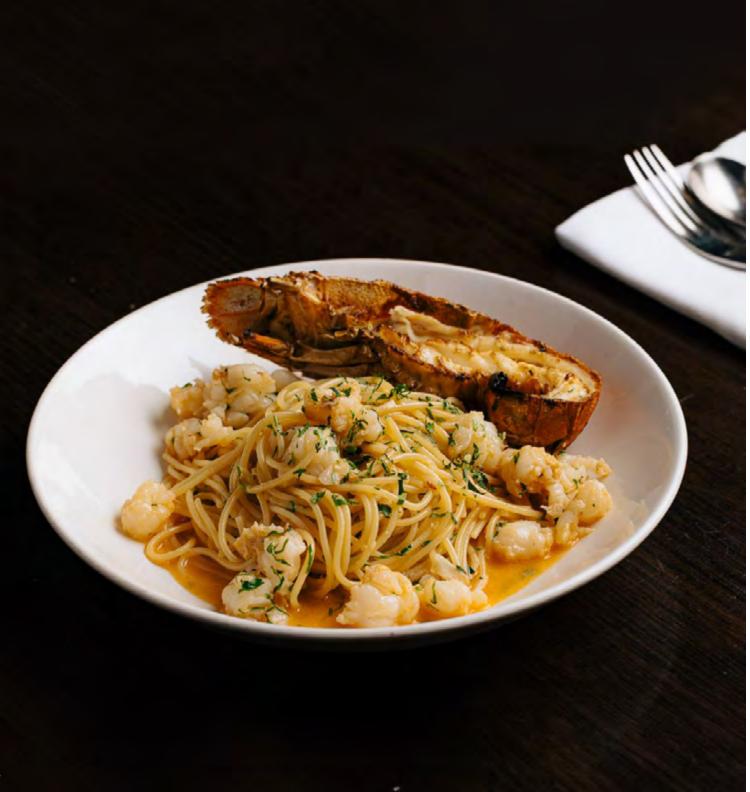

# FEAST

# CHRISTMAS DAY (Including seafood buffet)

LUNCH 12.30pm - 4.00pm \$250 per adult\* / \$125 per child

#### DINNER

Sitting 1 / 5.00pm - 7.30pm Sitting 2 / 8.15pm - 10.30pm \$195 per adult\* / \$87.50 per child

\*Includes a glass of Moët & Chandon Champagne per adult and live entertainment.

## NEW YEAR'S EVE

9.30pm - late \$90 per per adult

\* Includes a glass of Moët & Chandon Champagne per adult, tapas style finger food and live DJ entertainment.

Bookings are essential.

\* Maximum capacity of the balcony is 35 people at any one time. For full details and to book visit crownmelbourne.com.au See inside back page for full terms & conditions. Crown practises the responsible service of alcohol.