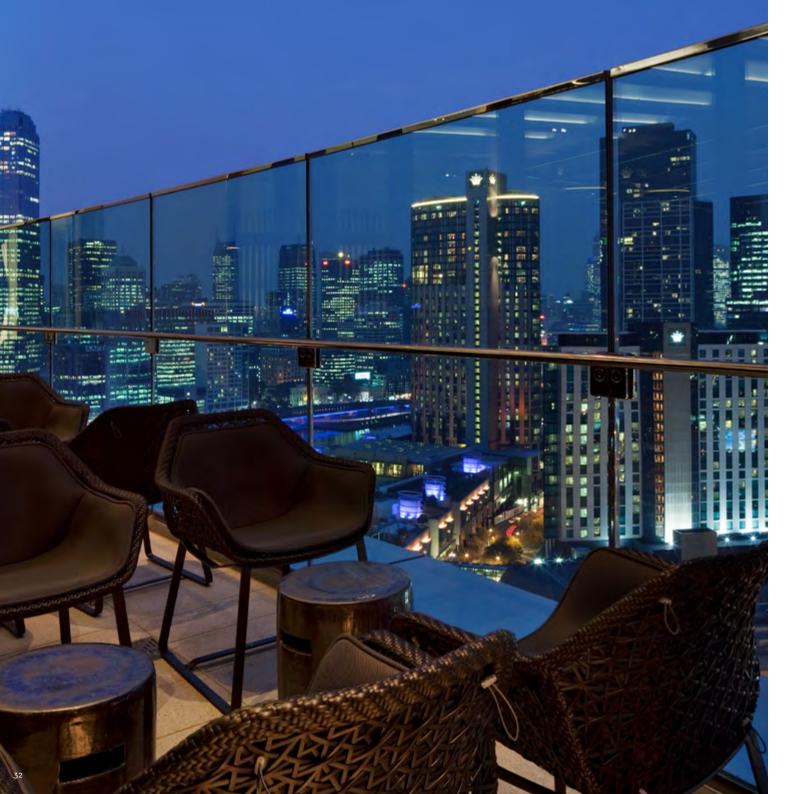

# FEAST

## NEW YEAR'S EVE

9.30pm - late \$90 per per adult

\* Includes a glass of Moët & Chandon Champagne per adult, tapas style finger food and live DJ entertainment.

Bookings are essential.

\* Maximum capacity of the balcony is 35 people at any one time. For full details and to book visit crownmelbourne.com.au See inside back page for full terms & conditions. Crown practises the responsible service of alcohol.