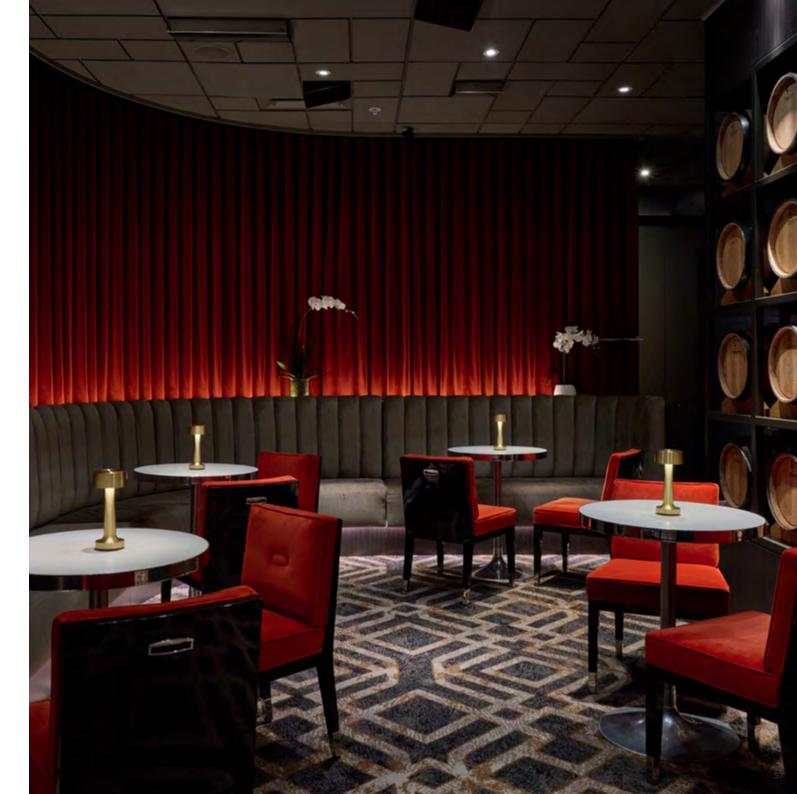

The Waiting Room is full of effortless glamour. Surround yourself in a plush ensemble of dark timber, black granite, burnished brass features, bronze mirror paneling and sweeping velvet curtains when you enter. Perfect for intimate special occasion or corporate event functions with premium food and beverage menus. Suitable for standing functions for up to 30 guests with seating available.

The Waiting Room delivers a hit list of classic tastes and gourmet bar snacks and canapes alongside contemporary twists of High Tea and cocktails that entice and delight. Located in the lobby, Crown Towers.