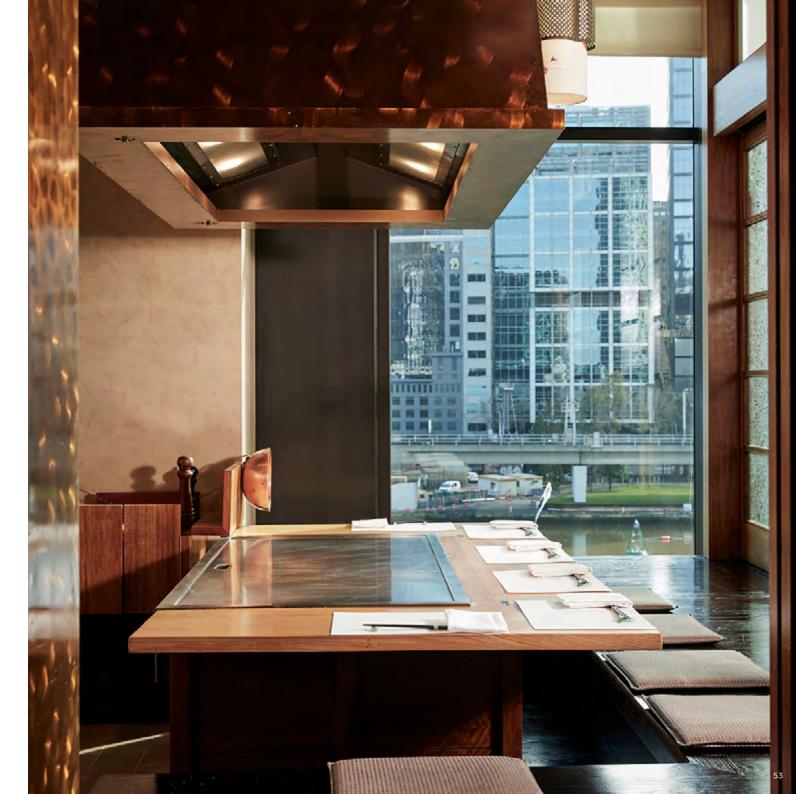

With private dining booths overlooking the dazzling cityscape below and your own dedicated Teppanyaki chef, Koko truly is an extraordinary place to dine this festive season. A lively and interactive experience, guests will be able to watch their food be prepared with the utmost precision in front of their eyes as they are blown away by the mouthwatering flavours of the finest local produce and seafood.

#### PRIVATE TEPPANYAKI ROOMS

Suitable for groups up to 6 - 16 seated.