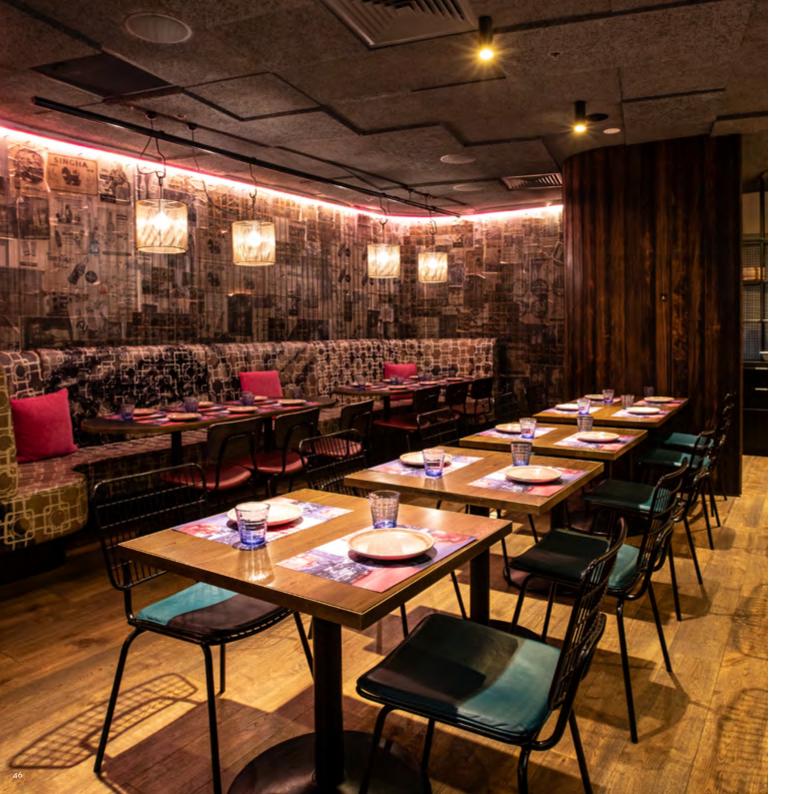

# GING THAI

Liven up your festive celebrations with the bustling energy of one of Crown's most loved authentic Thai restaurants, Ging Thai. A private dining mezzanine perfect for festive celebrations overlooks the restaurant below, while our friendly staff will deliver fresh true Thai food with a modern twist. Designed to share, it encourages the best of the festive spirit as guests reconnect over the love of food.

#### PRIVATE DINING MEZZANINE

Suitable for groups up to 26 seated.

For enquiries of 12 people or less, please contact our Restaurant Reservations Team on restaurantreservations@ crownmelbourne.com.au or call 03 9292 5777. For enquiries of more than 13 people or for larger group bookings, Crown Melbourne offer a range of Private Dining options including whole venues. Please contact our Private Events team for more information on available spaces on privateevents@crownmelbourne.com.au or by calling 03 9292 5535.