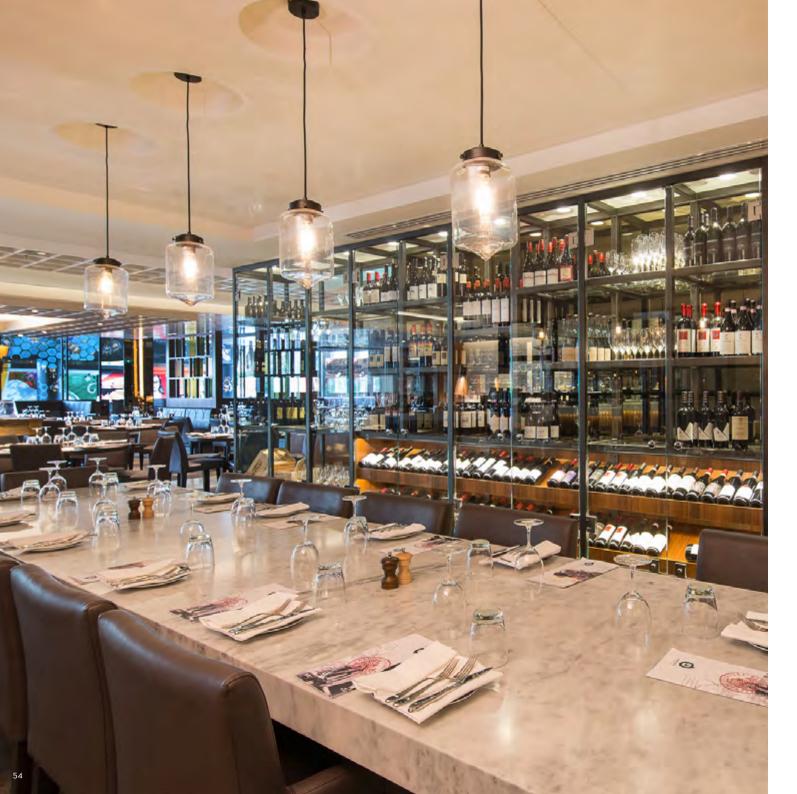

# GRADI

Transport your guests to Italy with the flavours of Napoli at Gradi. Led by Restaurateur and Chef Johnny Di Francesco, the menu is home to the internationally awarded Margherita pizza, as well as hearty classics like gnocchi and crumbed veal.

Situated next to the wine cellar in a private alcove of the restaurant, the Gradi private dining room offers groups of up to 40 people a sophisticated space to wine and dine.

# WINE CELLAR

Suitable for groups up to 20 seated.

# PRIVATE DIINING ROOM

Suitable for groups up to 40 seated.

For enquiries of 12 people or less, please contact our Restaurant Reservations Team on restaurantreservations@ crownmelbourne.com.au or call 03 9292 5777. For enquiries of more than 13 people or for larger group bookings, Crown Melbourne offer a range of Private Dining options including whole venues. Please contact our Private Events team for more information on available spaces on privateevents@crownmelbourne.com.au or by calling 03 9292 5535.