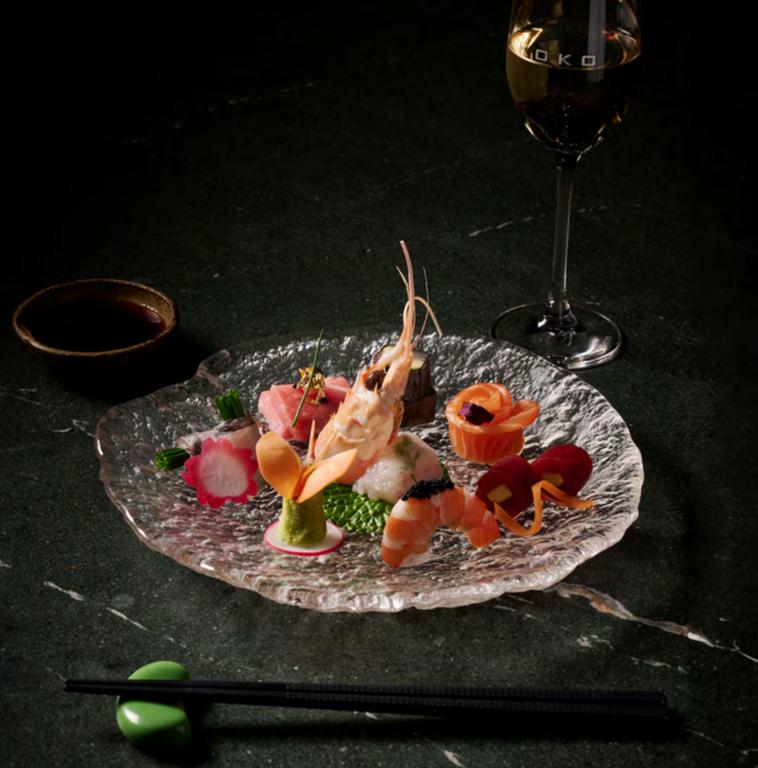

With private dining booths overlooking the dazzling cityscape below and your own dedicated Teppanyaki chef, Koko truly is an extraordinary place to dine this festive season. A lively and interactive experience, guests will be able to watch their food be prepared with the utmost precision in front of their eyes as they are blown away by the mouthwatering flavours of the finest local produce and seafood.

#### PRIVATE TEPPANYAKI ROOMS

Suitable for groups up to 6 - 16 seated.