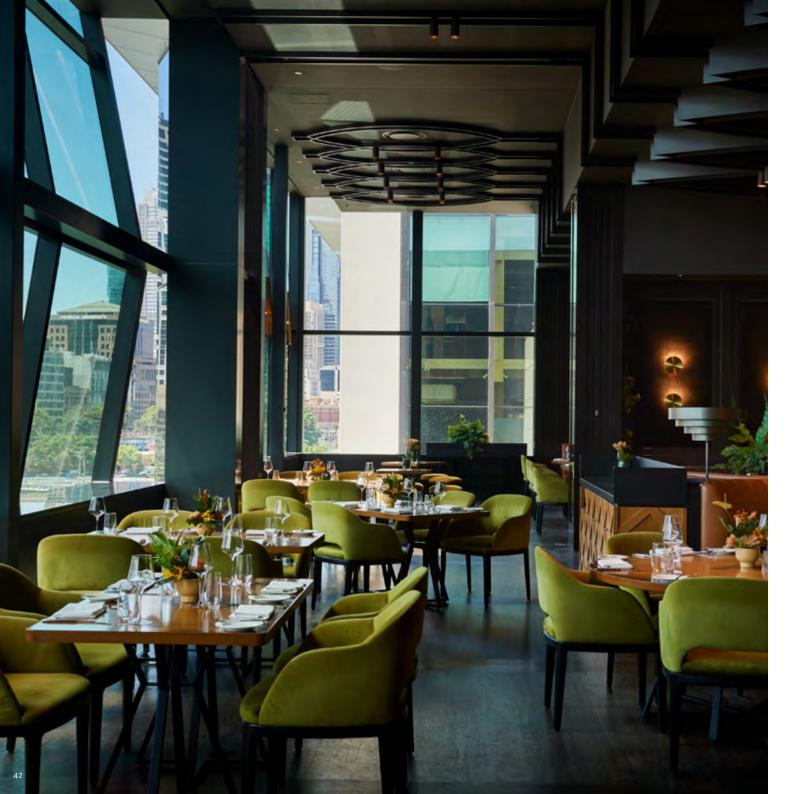

# CONSERVATORY

# FESTIVE LUNCH (Including seafood)

Available from 20/11/2023 to 24/12/2023.

MONDAY - WEDNESDAY 12.00pm - 3.00pm \$99 per adult\* / \$49.50 per child

THURSDAY - FRIDAY 12.00pm - 4.00pm \$120 per adult\* / \$60 per child

#### SATURDAY

12.00pm - 3.30pm \$145 per adult\* / \$72.50 per child

#### SUNDAY

12.00pm - 3.30pm \$165 per adult / \$82.50 per child \$185 per adult<sup>1</sup> / \$92.50 per child<sup>2</sup>

\*Monday to Saturday lunch including a glass of sparkling, red or white wine or local beer per adult and four-hours of free multi-level parking.