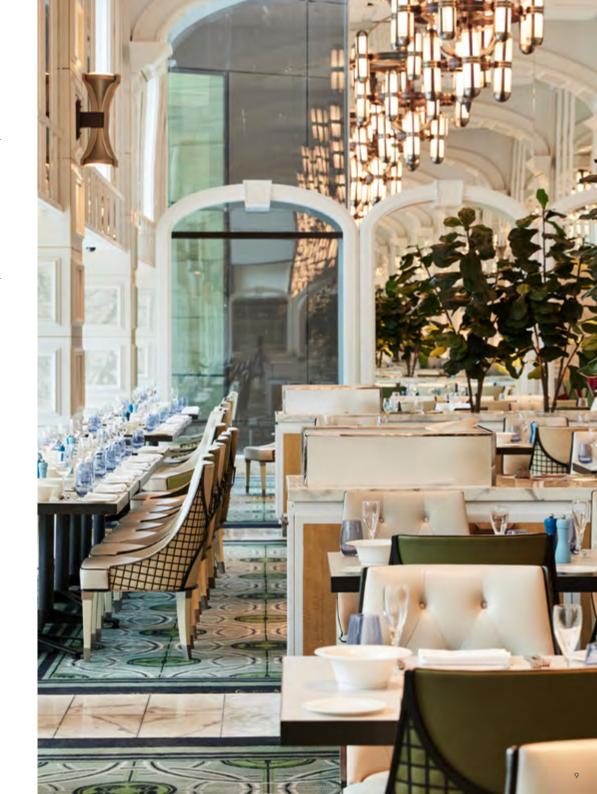

## FEAST

| Mr. Hive Kitchen & Bar 3 | 0  |
|--------------------------|----|
| 28 Skybar Lounge 32      |    |
| Merrywell Bar and Dining | 34 |
| Kitchen Workshop Buffet  | 36 |

TWR 56

| Crown Event Spaces |    |  |
|--------------------|----|--|
| Bistro Guillaume   | 44 |  |
| Ging Thai 46       |    |  |
| Nobu 48            |    |  |
| Silks 50           |    |  |
| Koko 52            |    |  |
| Gradi 54           |    |  |
|                    |    |  |