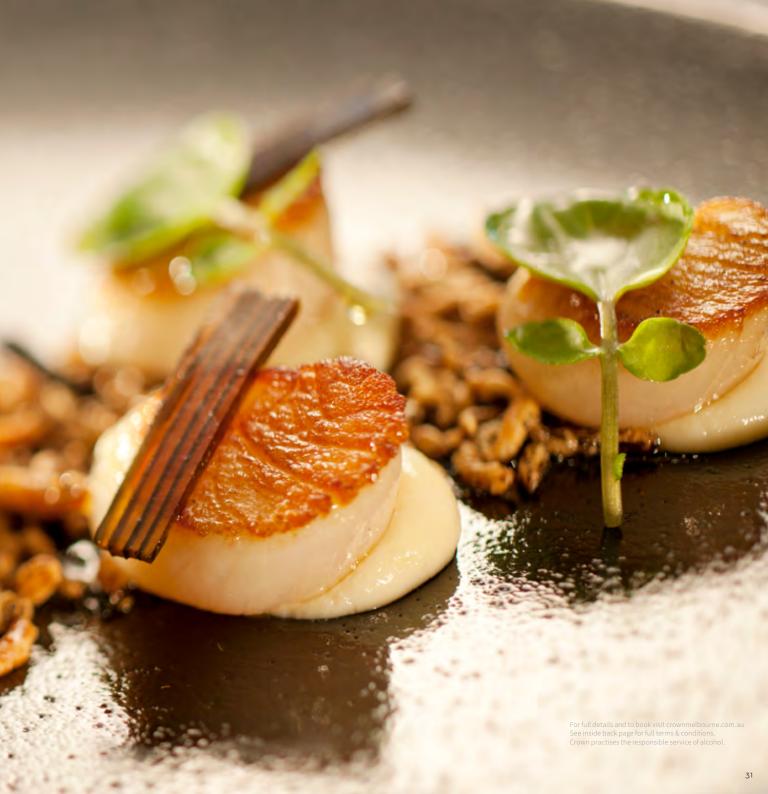

# FEAST

# CHRISTMAS DAY (Including seafood buffet)

LUNCH 12.30pm - 4.00pm \$250 per adult\* / \$125 per child

#### DINNER

Sitting 1 / 5.00pm - 7.30pm Sitting 2 / 8.15pm - 10.30pm \$195 per adult\* / \$87.50 per child

\*Includes a glass of Moët & Chandon Champagne per adult and live entertainment.

## NEW YEAR'S EVE

9.30pm - late \$90 per per adult

\* Includes a glass of Moët & Chandon Champagne per adult, tapas style finger food and live DJ entertainment.

Bookings are essential.

\* Maximum capacity of the balcony is 35 people at any one time. For full details and to book visit crownmelbourne.com.au See inside back page for full terms & conditions. Crown practises the responsible service of alcohol.