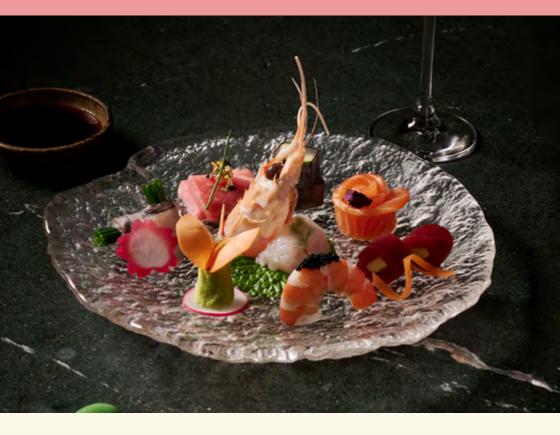

# FESTIVE LUNCH (Including seafood)

Available from 20/11/2023 to 24/12/2023.

MONDAY - WEDNESDAY 12.00pm - 3.00pm \$99 per adult\* / \$49.50 per child

THURSDAY - FRIDAY 12.00pm - 4.00pm \$120 per adult\* / \$60 per child

### **FESTIVE DINNER** (Including seafood)

Available from 20/11/2023 to 24/12/2023.

MONDAY - THURSDAY 5.30pm - 10.00pm \$125 per adult / \$62.50 per child

FRIDAY - SUNDAY Sitting 1 / 5.30pm - 8.00pm Sitting 2 / 8.30pm - 11.00pm \$155 per adult / \$77.50 per child