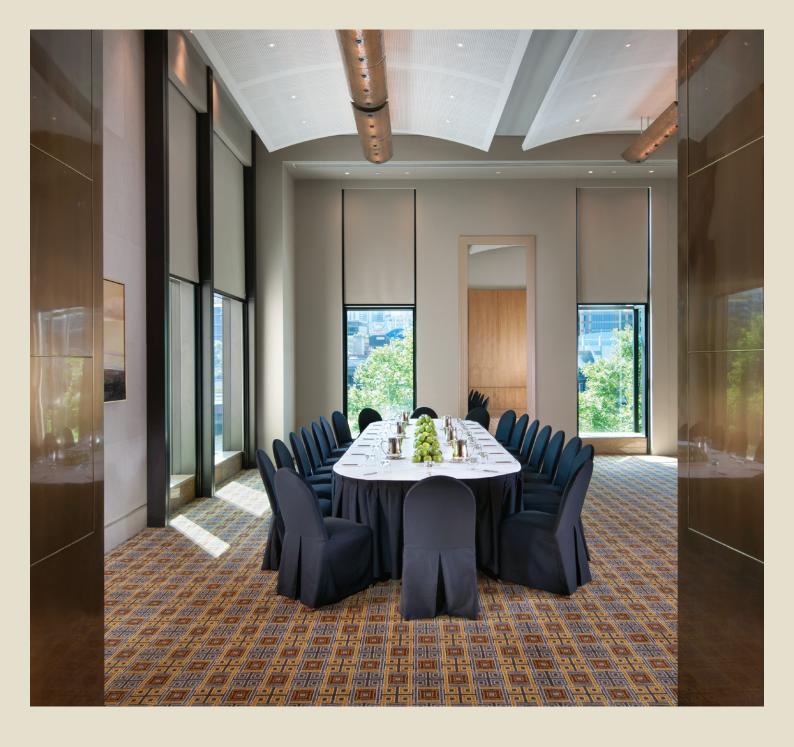

# GARDEN ROOM

## GARDEN ROOM

Stylish and impeccably appointed, the Garden Room located in Crown Towers, is ideal for an intimate or special occasion. It has been designed to hold up to 120 guests in a Banquet style setting or can be divided into three versatile function spaces. With Melbourne Skyline views featuring Crown's signature flame towers, and elegant interiors including plush custom made carpets, wall panelling and warm neutral tones, the Garden Room offers a beautiful setting for your next event.