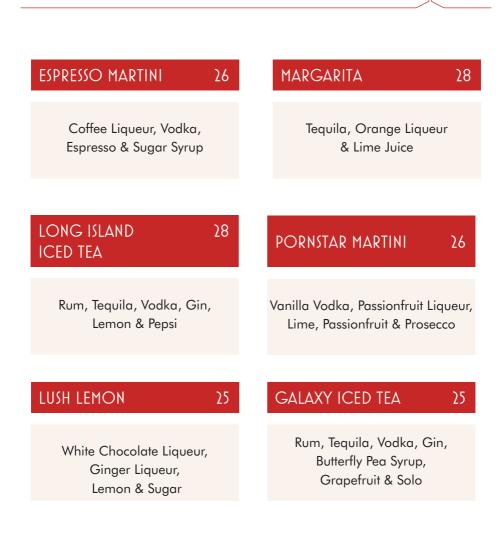

# COCKTAILS

WINE

| SPARKLING, CHAMPAGNE & MOSCATO | GLS  | BTL |
|--------------------------------|------|-----|
| Beach Hut Moscato              | 11.5 | 55  |
| Hardys "The Riddle" Sparkling  | 11.5 | 48  |
| Chandon Brut Sparkling         |      | 90  |
| Da Luca Proscecco              | 14   | 70  |
| Piper-Heidsieck Champagne      |      | 175 |
| Moët & Chandon Brut Champagne  |      | 195 |
| Moët & Chandon Brut Champagne  |      | 195 |