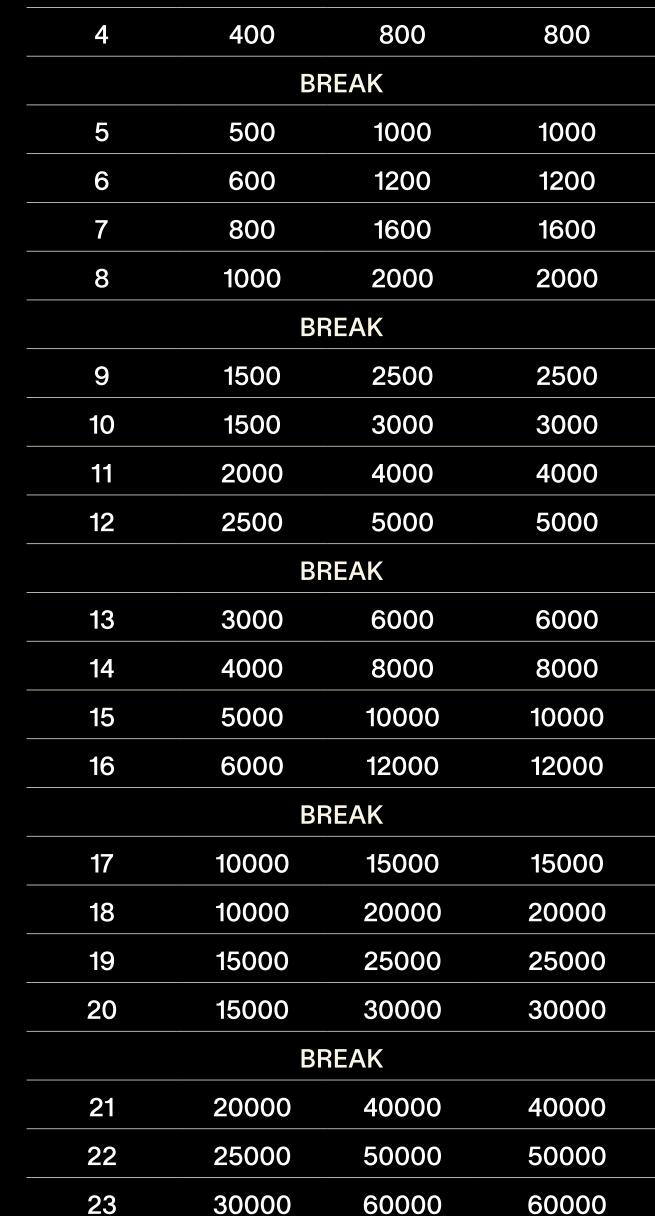

Day 2 will recommence at the same level and time remaining of which the earliest Day 1 flight ceased.

| LEVEL | SMALL<br>BLIND | BIG<br>BLIND | BIG<br>BLIND ANTE |
|-------|----------------|--------------|-------------------|
| 1     | 100            | 200          | 200               |
| 2     | 200            | 400          | 400               |
| 3     | 300            | 600          | 600               |
| 4     | 400            | 800          | 800               |
|       | BR             | EAK          |                   |
| 5     | 500            | 1000         | 1000              |
| 6     | 600            | 1200         | 1200              |
| 7     | 800            | 1600         | 1600              |
| 8     | 1000           | 2000         | 2000              |
|       | BR             | EAK          |                   |
| 9     | 1500           | 2500         | 2500              |
| 10    | 1500           | 3000         | 3000              |
| 11    | 2000           | 4000         | 4000              |
| 12    | 2500           | 5000         | 5000              |
|       | BR             | EAK          |                   |
| 13    | 3000           | 6000         | 6000              |
| 14    | 4000           | 8000         | 8000              |
| 15    | 5000           | 10000        | 10000             |
| 16    | 6000           | 12000        | 12000             |
|       | BR             | EAK          |                   |
| 17    | 10000          | 15000        | 15000             |
| 18    | 10000          | 20000        | 20000             |
| 19    | 15000          | 25000        | 25000             |
| 20    | 15000          | 30000        | 30000             |
| BREAK |                |              |                   |
| 21    | 20000          | 40000        | 40000             |
| 22    | 25000          | 50000        | 50000             |
| 23    | 30000          | 60000        | 60000             |
| 24    | 50000          | 75000        | 75000             |
|       |                |              |                   |