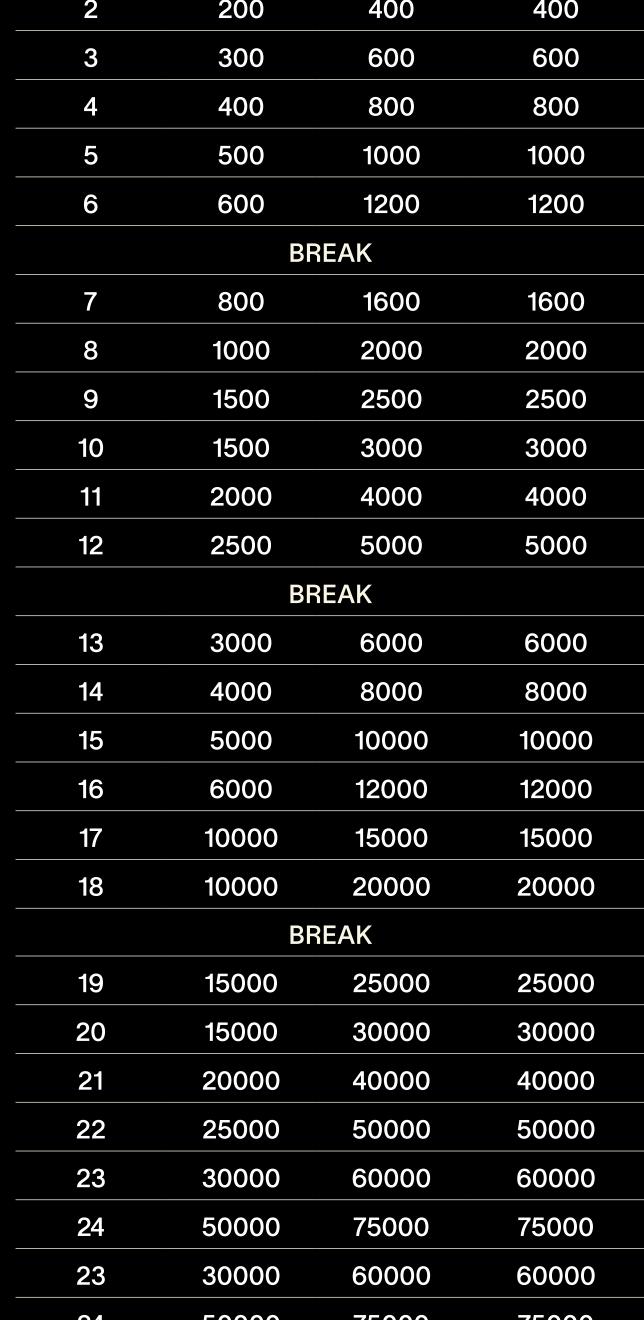

Day 2 will recommence at the same level and time remaining of which the earliest Day 1 flight ceased.

| LEVEL | SMALL<br>BLIND | BIG<br>BLIND | BIG<br>BLIND ANTE |
|-------|----------------|--------------|-------------------|
| 1     | 100            | 200          | 200               |
| 2     | 200            | 400          | 400               |
| 3     | 300            | 600          | 600               |
| 4     | 400            | 800          | 800               |
|       | BR             | EAK          |                   |
| 5     | 500            | 1000         | 1000              |
| 6     | 600            | 1200         | 1200              |
| 7     | 800            | 1600         | 1600              |
| 8     | 1000           | 2000         | 2000              |
|       | BR             | EAK          |                   |
| 9     | 1500           | 2500         | 2500              |
| 10    | 1500           | 3000         | 3000              |
| 11    | 2000           | 4000         | 4000              |
| 12    | 2500           | 5000         | 5000              |
|       | BR             | EAK          |                   |
| 13    | 3000           | 6000         | 6000              |
| 14    | 4000           | 8000         | 8000              |
| 15    | 5000           | 10000        | 10000             |
| 16    | 6000           | 12000        | 12000             |
|       | BR             | EAK          |                   |
| 17    | 10000          | 15000        | 15000             |
| 18    | 10000          | 20000        | 20000             |
| 19    | 15000          | 25000        | 25000             |
| 20    | 15000          | 30000        | 30000             |
| BREAK |                |              |                   |
| 21    | 20000          | 40000        | 40000             |
| 22    | 25000          | 50000        | 50000             |
| 23    | 30000          | 60000        | 60000             |
| 24    | 50000          | 75000        | 75000             |
|       |                |              |                   |