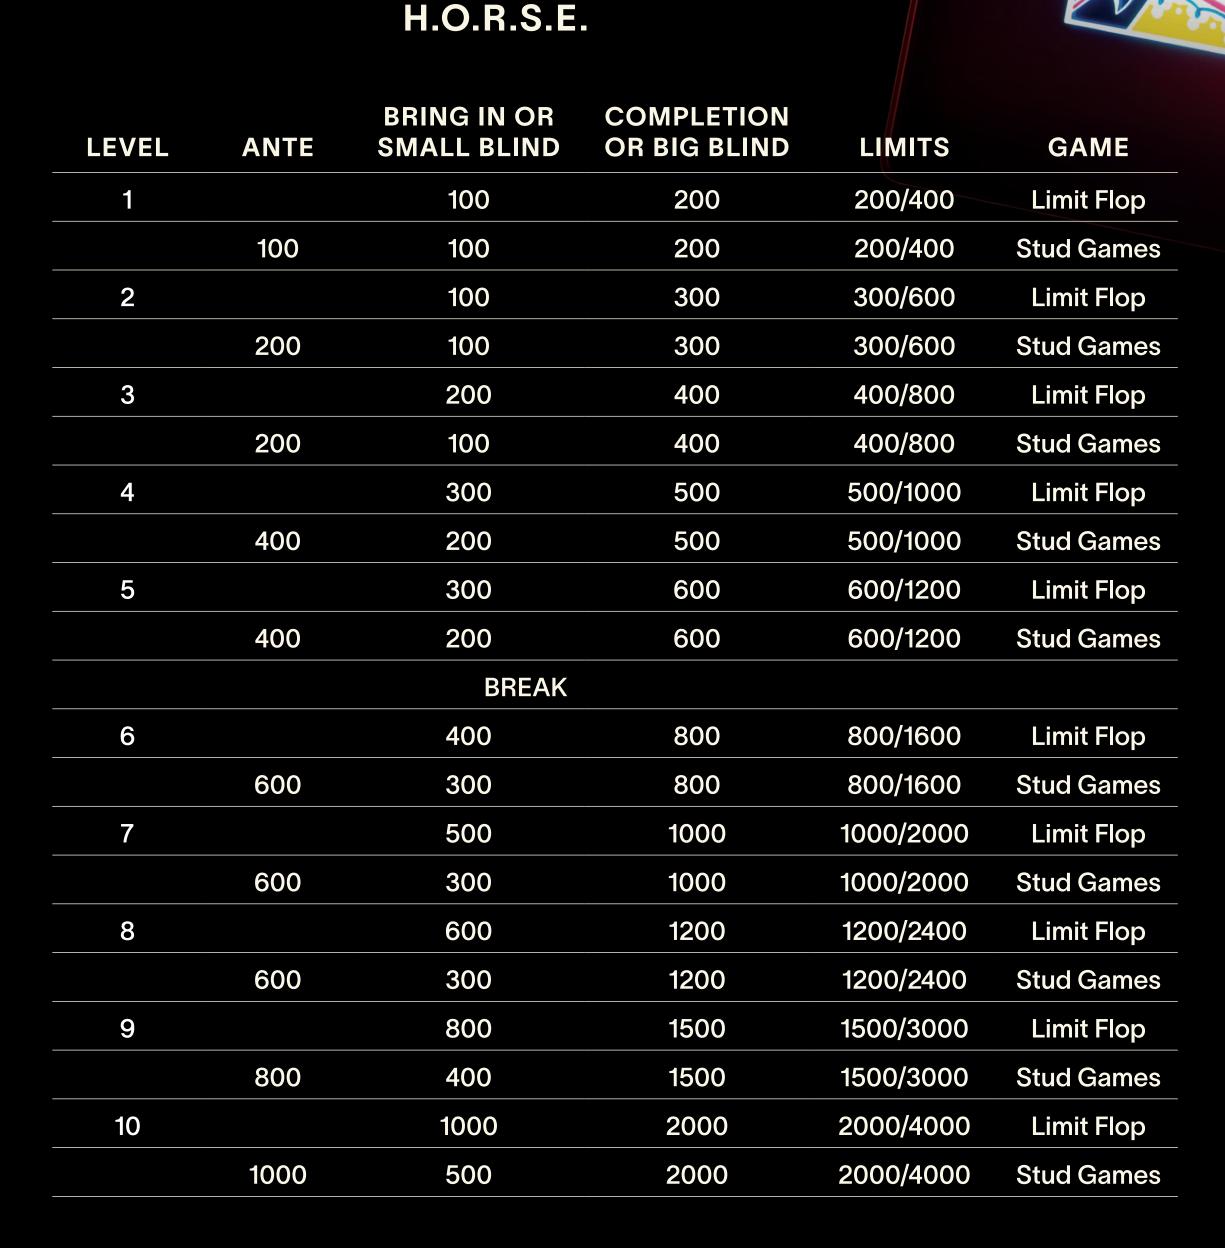

Play will be 7 handed where possible.

7 hands of each game will be played, unless play is 8 handed, in which case 8 hands of each game will be played.

A minimum of 6 hands of each game will be dealt on the final table.

The game order will be: Hold'em, Omaha HiLo, Razz, Stud, Stud HiLo.

First game dealt on final table will be randomly drawn.