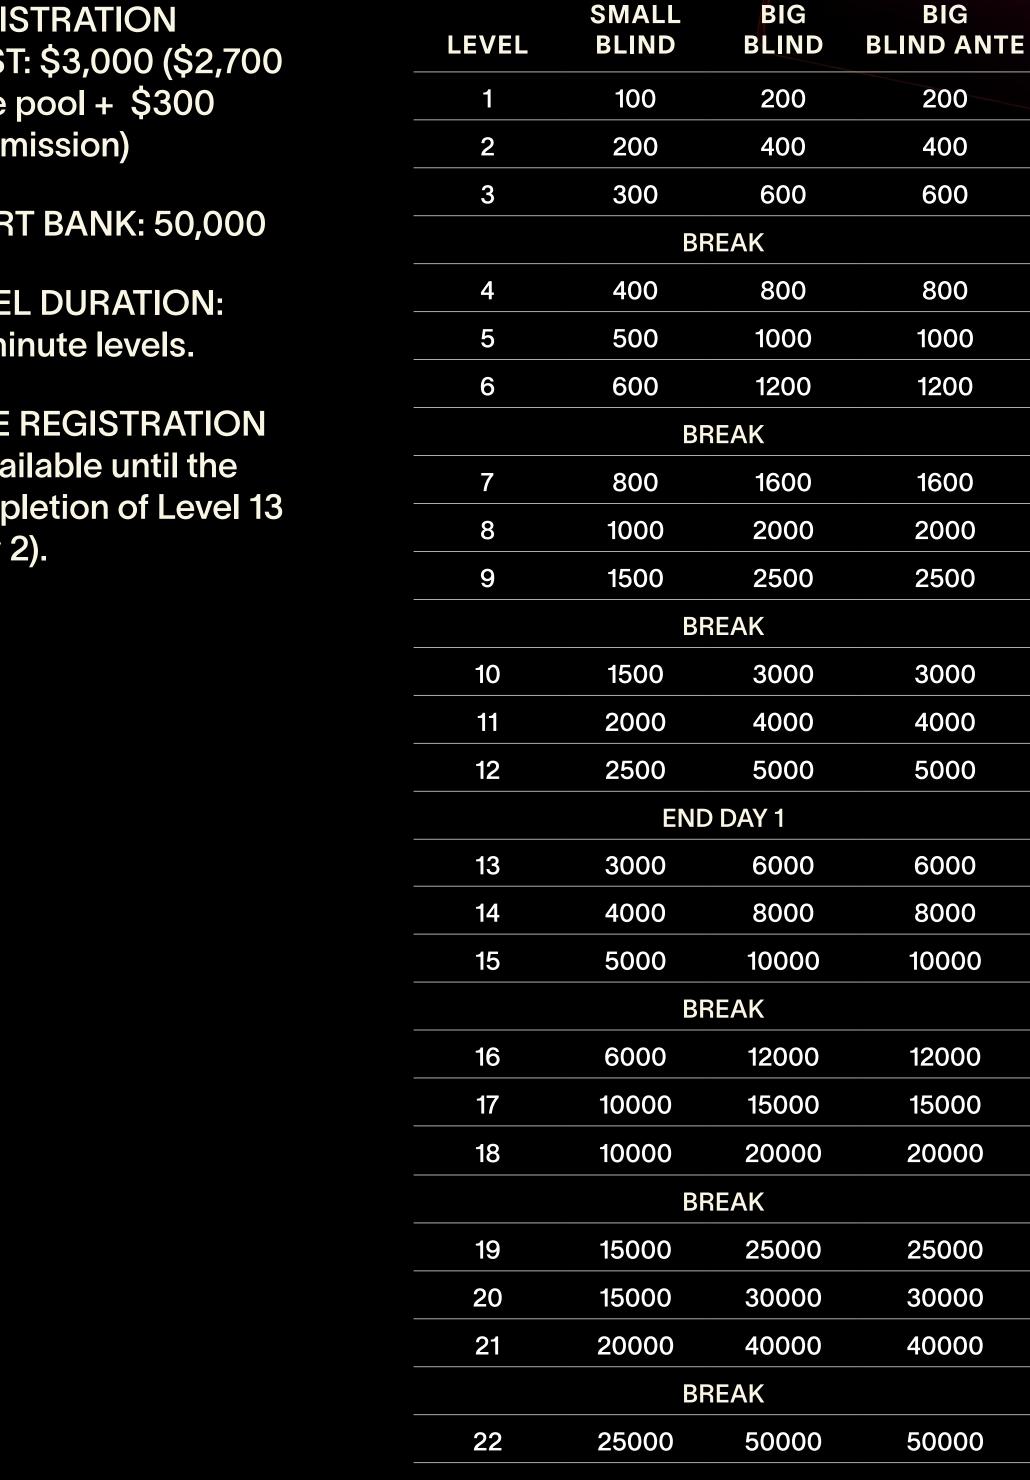

### CROMN POKER SERIES

**Tournament Structure Event 10** 

\$3K CHALLENGE **NO LIMIT HOLD'EM** 

**REGISTRATION** COST: \$3,000 (\$2,700 prize pool + \$300 commission)

**START BANK: 50,000** 

**LEVEL DURATION:** 40 minute levels.

LATE REGISTRATION is available until the completion of Level 13 (Day 2).

| LEVEL | SMALL<br>BLIND | BIG<br>BLIND | BIG<br>BLIND ANTE |
|-------|----------------|--------------|-------------------|
| 1     | 100            | 200          | 200               |
| 2     | 200            | 400          | 400               |
| 3     | 300            | 600          | 600               |
|       | BR             | REAK         |                   |
| 4     | 400            | 800          | 800               |
| 5     | 500            | 1000         | 1000              |
| 6     | 600            | 1200         | 1200              |
|       | BR             | REAK         |                   |
| 7     | 800            | 1600         | 1600              |
| 8     | 1000           | 2000         | 2000              |
| 9     | 1500           | 2500         | 2500              |
|       | BR             | REAK         |                   |
| 10    | 1500           | 3000         | 3000              |
| 11    | 2000           | 4000         | 4000              |
| 12    | 2500           | 5000         | 5000              |
|       | END            | DAY 1        |                   |
| 13    | 3000           | 6000         | 6000              |
| 14    | 4000           | 8000         | 8000              |
| 15    | 5000           | 10000        | 10000             |
|       | BR             | REAK         |                   |
| 16    | 6000           | 12000        | 12000             |
| 17    | 10000          | 15000        | 15000             |
| 18    | 10000          | 20000        | 20000             |
| BREAK |                |              |                   |
| 19    | 15000          | 25000        | 25000             |
| 20    | 15000          | 30000        | 30000             |
| 21    | 20000          | 40000        | 40000             |
| BREAK |                |              |                   |
| 22    | 25000          | 50000        | 50000             |
| 23    | 30000          | 60000        | 60000             |
| 24    | 50000          | 75000        | 75000             |
|       |                |              |                   |