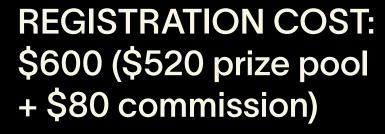

# CROWN POKER. POKERIES. SERIES

**Tournament Structure Event 2** 

REGISTRATION COST: \$1,000 (\$850 prize pool + \$150 commission)

**START BANK: 30,000** 

**LEVEL DURATION: 24 minutes.** 

LATE REGISTRATION is available until the completion of the 1st break.